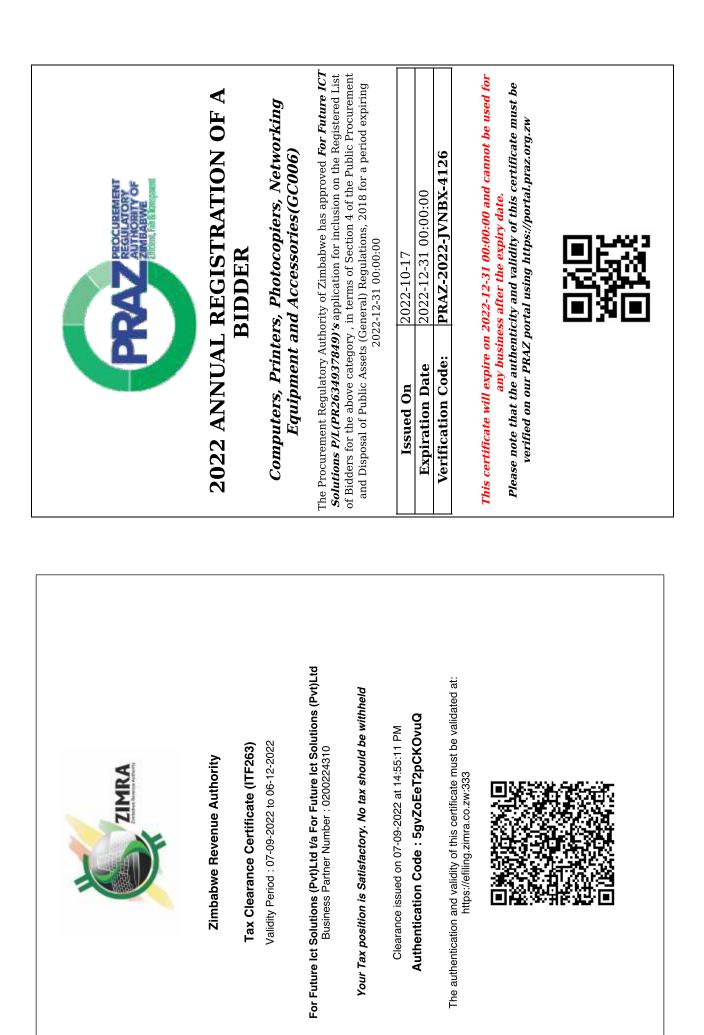

al address is/was: AS ABOVE

b)Has been changed from the above address to:

(i) Situation:

(ii) Postal Address at:

With effect from: DATE OF INCORPORATION

M.N.F

(Signed)DIRECTOR /SECRETARY/CHILE AGENT

Presented for filing by:

MARY NYARAI FAZUBO 3171-282 STREET KUWADZANA HARARE

Delete whichever is inappropriate.

To be completed only in the event of a change of address

NOTES: a) In the event of change of address, this form must be submitted to the Registrar BEFORE proposed change takes place. b) If the Registered address, of a company has been altered by a public authority, so that the changed address designates the same premises as before, no fee will be charged if the Registrar is satisfied as to facts and the name of the authority which ordered the change as stated on the form.



Certificate No: 3483/2022



### National Social Security Authority

### **Compliance Certificate**

This is to certify that

### FOR FUTURE ICT SOLUTIONS

### Trading as: FOR FUTURE ICT SOLUTIONS

Social Security Registration Number: 0218275G

is in full compliance with Statutory Instruments 393 of 1993 (Pension & Other Benefits Scheme) and 68 of 1990 (Accident Prevention & Workers' Compensation Scheme) as read with National Social Security Authority Act Chapter 17:04.

### Number of Insured Employees: 1

Validity Period: 01 July 2022 To 30 September 2022

Verification code: FWICHDF5

The authenticity and validity of this certificate must be verified on NSSA page. Scan QR code or visit <u>https://selfservice.nssa.org.zw/ComplianceCertificate/Verification</u>





## www.forfutureictsolu